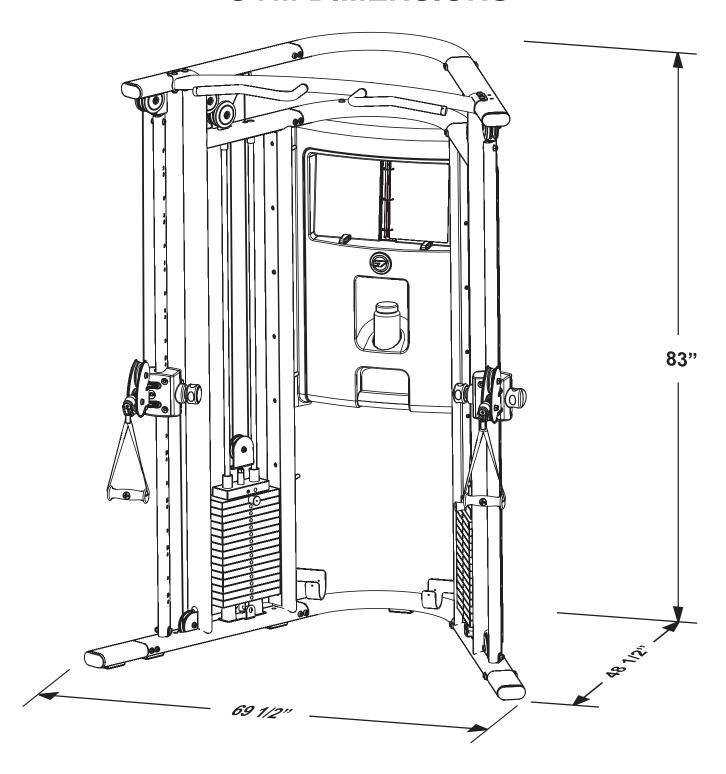

# **GYM DIMENSIONS**

Weight: 720 lbs
Resistance Ratio: 1:2
Weight Stack: 160 lbs